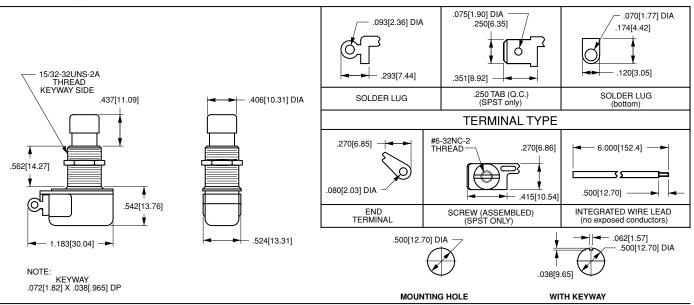

## 110-Series Pushbutton Switches

The110-Series provides a compact yet rugged solution to general purpose switch needs. Alternate action, metal construction and stiff (6-8lb.) actuation force have combined to make this switch a pillar in the Music Industry and Audiovisual Markets. This versatile switch is available in maintained and momentary circuits with a variety of termination options.

## **Dielectric Strength**

*UL/CSA*: 1000V - live to dead metal parts & opposite polarity **Electrical Life** 

25,000 cycles

**Mechanical Life** 

100,000 cycles

**Operating Temperature** 32°F to 185°F (0°C to 85°C)